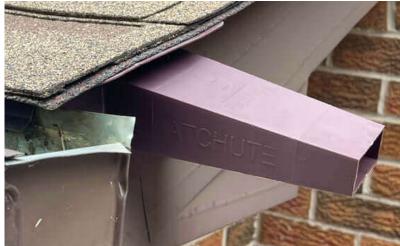

# **BatChute**

Introducing **BatChute One Way Door**, the ultimate solution for humane bat removal. Designed to ensure bats can exit but not re-enter, BatChute helps you reclaim your space without harming these beneficial creatures.

#### **Benefits:**

- Protects your property while ensuring the safety and wellbeing of bats.
- Simple installation process saves time and effort.
- Effective for various common bat roosting spots.