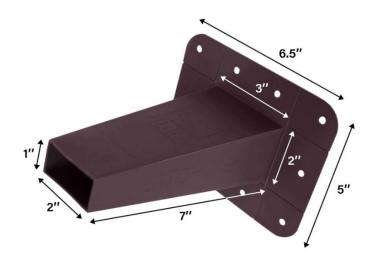

## **Specifications**

**SKU:** CHUTE-BAT

Material: Polypropylene Dimensions: 7" x 6.5" x 5" Weight: 2.25 ounces