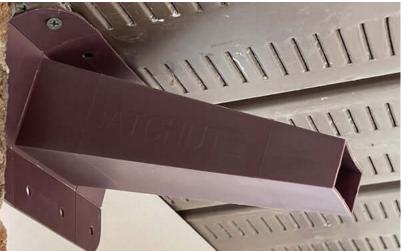

# **BatChute**

Introducing **BatChute One Way Door**, the ultimate solution for humane bat removal. Designed to ensure bats can exit but not re-enter, BatChute helps you reclaim your space without harming these beneficial creatures.

### **Key Features:**

- Humane Removal: Allows bats to leave attics, soffits, chimneys, and other roosting areas without returning.
- Durable Material: Constructed from high-quality
  Polypropylene plastic for longevity and reliability.
- **Easy Installation:** Features 10 pre-drilled holes for secure fastening (fasteners not included).