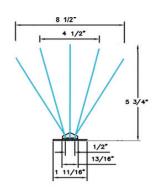

## Extra Tall

Top width: 7"
Base width: 0.5"
Highest point: 5.75"
98 ft: ETS-98