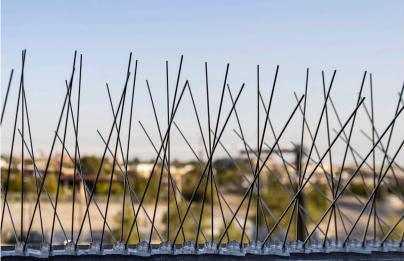

# **Stainless Steel Bird Spikes**

Durable, Long-Lasting Protection Against Roosting Birds

Stainless Steel Bird Spikes offer a long-lasting solution to deter pest birds from landing and roosting on ledges, signs, beams, and other surfaces. Constructed with durable stainless steel and a flexible, UV-resistant plastic base, these spikes are built to withstand harsh conditions. With multiple sizes available and easy installation options, they provide reliable protection for a wide range of applications.

## **Applications**

- · Ledges and building edges
- Rooftops and parapets
- Signage and architectural accents
- Gutters and downspouts
- HVAC units and rooftop equipment
- Window sills and cornices
- Beams, rafters, and trusses
- Fences and railings
- · Chimneys and vents
- Canopies and awnings
- · Commercial, industrial, and residential structures