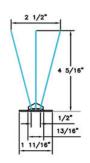

## **Technical Specifications**

### Narrow

Top width: 2.5"
Base width: 0.5"
Highest point: 4.3"
10 ft: SLS-10
24 ft: SLS-24
50 ft: SLS-50
100 ft: SLS-100