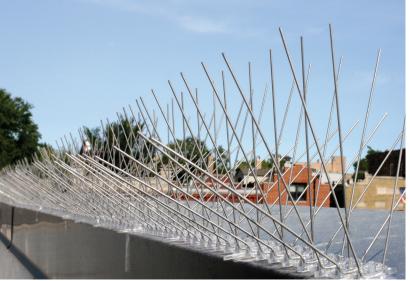

# **Stainless Steel Bird Spikes**

Durable, Long-Lasting Protection Against Roosting Birds

Stainless Steel Bird Spikes offer a long-lasting solution to deter pest birds from landing and roosting on ledges, signs, beams, and other surfaces. Constructed with durable stainless steel and a flexible, UV-resistant plastic base, these spikes are built to withstand harsh conditions. With multiple sizes available and easy installation options, they provide reliable protection for a wide range of applications.

## **Applications**

- · Ledges and building edges
- Rooftops and parapets
- Signage and architectural accents
- Gutters and downspouts
- HVAC units and rooftop equipment
- Window sills and cornices
- Beams, rafters, and trusses
- Fences and railings
- · Chimneys and vents
- Canopies and awnings
- · Commercial, industrial, and residential structures