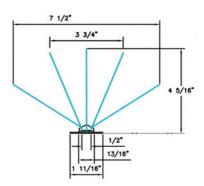

### Extra Wide

Top width: 7.5"

Base width: 0.5"

Highest point: 4.3"

10 ft: EWS-10

24 ft: EWS-24

50 ft: EWS-50

100 ft: EWS-100