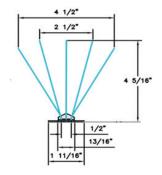

## **Technical Specifications**

## Regular

Top width: 4.5"
Base width: 0.5"
Highest point: 4.3"
10 ft: STS-10
24 ft: STS-24
50 ft: STS-50
100 ft: STS-100