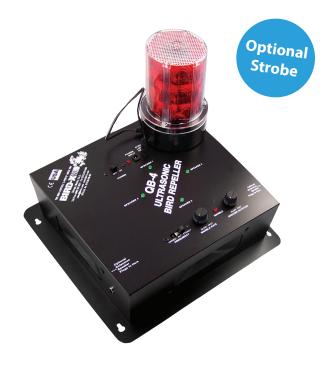

**Sound Pressure:** 112dB at 1 meter

Frequency: 20 - 30 kHz

**Cord Length:** 5 ft. (110V); 6 ft. (220V/240V)

**Coverage Area:** 3,000-6,000 ft. **Control Unit Dimensions:** 12"x12"x4"

**Strobe Dimensions:** 6"x4"x4"

- Mounting Flexibility: The device can be mounted in any orientation, allowing versatile installation options for easy setup.
- Cost-Effective: Reduces recurring costs from pest damage and cleanup, protecting buildings, equipment, and vehicles from corrosive droppings.
- Enhanced Multisensory Deterrent: Upgrade this unit (QB4+S) with an optional strobe light for an additional layer of sensory disruption.

### **Package Includes**

- Control Unit
- Power adapter
- Mounting bracket
- Strobe (QB4+S only)